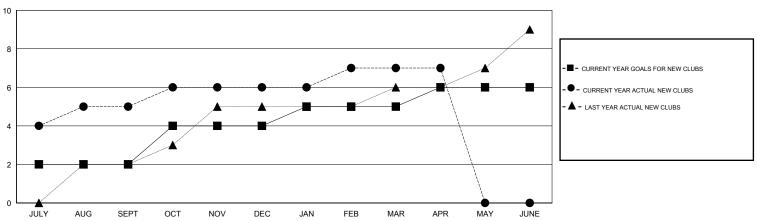

## GOALS AND ACTUAL NEW CLUBS CUMULATIVE

## District 322C1

Results as of: 4/30/2016

GMT: NAZMUL HAQUE LOCATION INDIA GMT CA 6

| OMIT.                       |                  | LOOM IN I I I I |                  |                  |  |  |  |  |
|-----------------------------|------------------|-----------------|------------------|------------------|--|--|--|--|
| Clubs                       |                  |                 |                  |                  |  |  |  |  |
| RESULTS FOR 2015-2016       |                  |                 |                  |                  |  |  |  |  |
| QUARTER                     | NEW CLUB<br>GOAL | NEW CLUBS       | DROPPED<br>CLUBS | NET<br>GAIN/LOSS |  |  |  |  |
| JULY/AUG/SEPT OCT/NOV/DEC   | 2                | 5<br>1          | 1<br>1           | 4<br>0           |  |  |  |  |
| JAN/FEB/MAR<br>APR/MAY/JUNE | 1<br>1           | 1<br>0          | 0<br>0           | 1                |  |  |  |  |