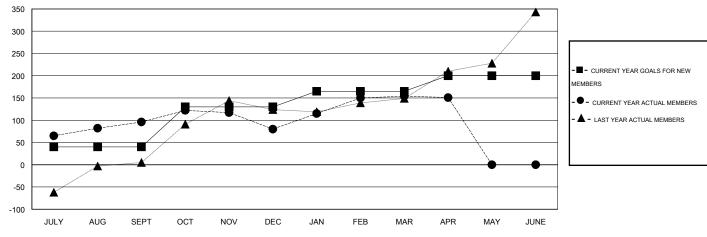

## GOALS AND ACTUAL MEMBERS CUMULATIVE

| DROPPED CLUBS: 2  DROPPED MEMBERS |            | 78 CLUBS OF 101 ADDED 1 OR MORE<br>NEW MEMBERS |                                       | <u>DN</u><br>2,413 (76.68%)<br>734 (23.32%) |
|-----------------------------------|------------|------------------------------------------------|---------------------------------------|---------------------------------------------|
| DECEASED  CLUB CANCELLED          | 5<br>42    | CLICK HERE FOR HEALTH ASSESSMENT DATA          | FAMILY UNIT MEMBERS HEAD OF HOUSEHOLD | 1,440<br>618                                |
| OTHER TOTAL                       | 271<br>318 |                                                | NON-HEAD OF HOUSEHOLD                 | 822                                         |

| Members                  |                    |                                     |                    |                  |  |  |  |  |  |
|--------------------------|--------------------|-------------------------------------|--------------------|------------------|--|--|--|--|--|
| RESULTS FOR 2015-2016    |                    |                                     |                    |                  |  |  |  |  |  |
| QUARTER                  | NEW MEMBER<br>GOAL | CHARTER AND<br>NEW MEMBERS<br>ADDED | DROPPED<br>MEMBERS | NET<br>GAIN/LOSS |  |  |  |  |  |
| JULY/AUG/SEPT            | 40<br>90           | 266<br>94                           | 170<br>110         | 96<br>-16        |  |  |  |  |  |
| OCT/NOV/DEC  JAN/FEB/MAR | 35<br>35           | 99<br>10                            | 25<br>13           | -16<br>74<br>-3  |  |  |  |  |  |
| APR/MAY/JUNE             | 33                 | 10                                  | 13                 | -5               |  |  |  |  |  |